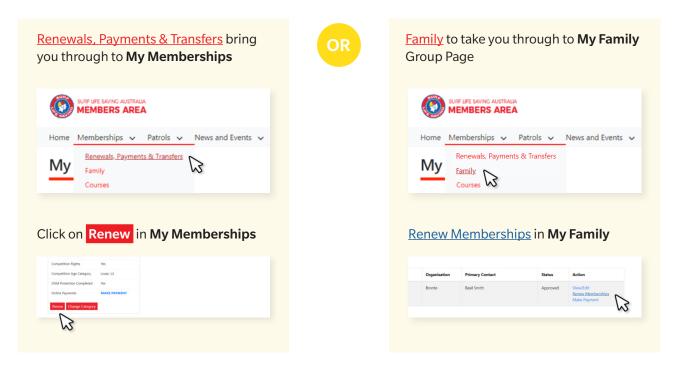

## Step 2

Click on the Memberships tab on your Home page and select either:

Update the relevant details and click on "Submit". After completing the above renewal steps, click the Make a Payment button.